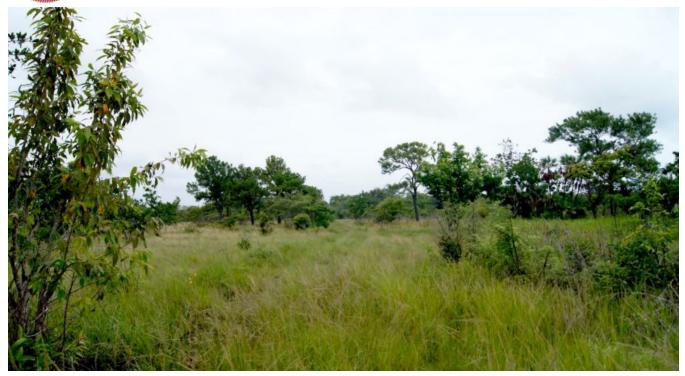

## 19.9 ACRE COMMERCIAL / INDUSTRIAL LAND FOR SALE - OLD NORTHERN ROAD, LADYVILLE

Page District, Belize

Located just off Mile 11 of the Philip Goldson Highway (Northern Highway) along the Old Northern Road lies this 19.9 Acre Property for sale in Ladyville. Property is just 15 minutes from Belize City and 10 minutes from Belize's only international airport - the Philip Goldson International Airport.

Property has 473.5 ft. of Road Frontage offering 19.9 Acres near Ladyville's high-end residential neighbourhood. Due to its size and location, Land is ideal for a commercial / industrial...